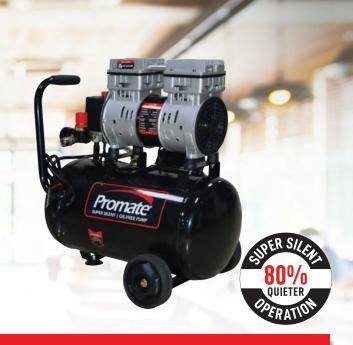

Model: PCSS1006

1 Year Limited Warranty

## **Specifications:**

125 PSI / 8 BAR Max. Pressure:

**Input Power:** 750 Watts

**Motor Output:** 1.0 HP

Stage: Single

**Rated Voltage:** 230V

60Hz Frequency:

**Tank Capacity:** 6 Gallons / 25L

## **General Features:**

Pump Oil-free, Super Silent Design: Direct Drive, Twin Cylinder

Pressure 1 x Tank Pressure Gauge, Gauge: 1 x Working Pressure Gauge

Intergrated Adjustable **Regulator: Working Pressure Regulator** 